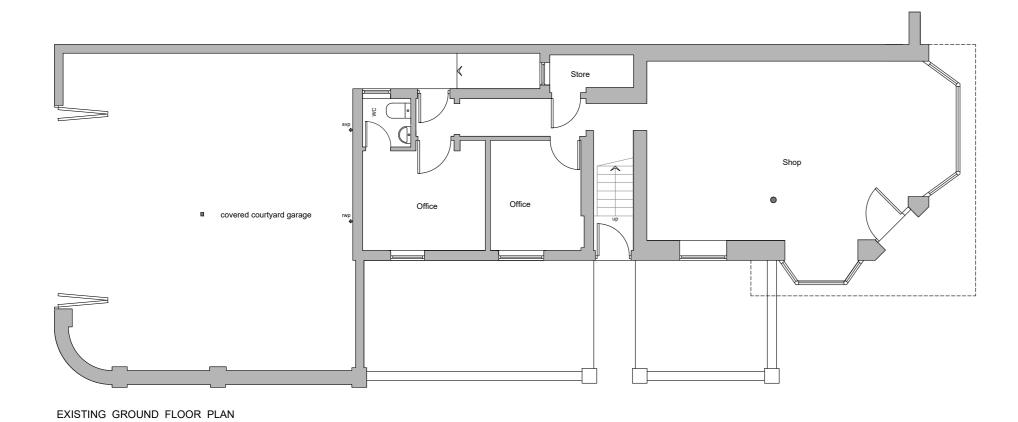

EXISTING SECOND FLOOR PLAN

flat roof flat roof

EXISTING ROOF PLAN

EXISTING FIRST FLOOR PLAN

19 Willingdon Park Drive - Eastbourne - BN22 0BS (T): 01323 411933 (W): www.challinorhall.co.uk (E): lee@challinorhall.co.uk